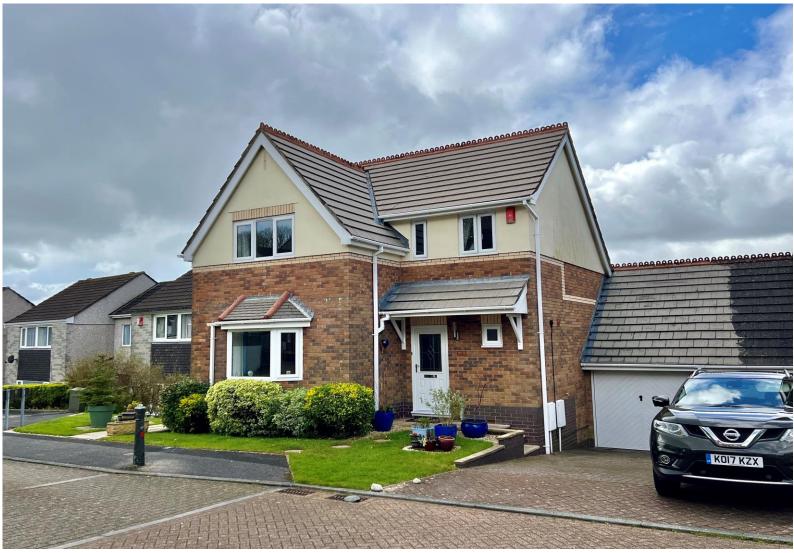

**1 Lodge Gardens** Crownhill, Plymouth, PL6 5DP

Guide Price £390,000-£400,000

## A stunning 4 bedroomed detached family home with fabulous open outlook!

| <b>Reception Rooms</b> | Living room with separate dining room |             |                             |
|------------------------|---------------------------------------|-------------|-----------------------------|
| Bedrooms               | 4 Good sized bedrooms                 |             |                             |
| Heating                | Gas central heating                   | Parking     | Driveway and GARAGE)        |
| Area                   | 1184 sq ft                            |             | Electric car charging point |
| Tenure                 | Freehold                              | Council Tax | E                           |

## Description

Located in this exceptionally desirable cul-de-sac position is this beautifully presented and cared for 4 bedroomed detached family home. The owners have lived here since the house was newly built in 1996 by Landmark Homes. As you approach the property you will see that it is nicely positioned at the opening to this exclusive small development. Off the entrance hallway you have a WC and a gorgeous living room at the front. From the hallway a few stairs take you down to the separate dining room which is a fantastically bright and sunny room with a perfect southerly aspect through the patio doors. The kitchen is stylishly fitted with a contemporary range of units that include an integrated wine cooler, dishwasher, oven and hob plus a recess for an American fridge freezer. Another bright and sunny room with a door leading to the garden. On the first floor half landing you have two double bedrooms with the main bedroom having an en-suite shower room, both rooms have the best of the fabulous outlook to the rear. A few stairs from the first floor half landing take you up to another double bedroom and a family bathroom that is fully tiled with an electric shower over the bath. The property comes with gas central heating (new boiler and radiators in 2013) and upvc double glazing. Parking is available on the driveway that leads down the side of the house to the single garage (19'2 x 8'1). the garage has a door at the back into the garden and also has an ELECTRIC CAR CHARGING POINT. The rear garden is bigger than many others in the road, it is gorgeous with a wonderful southerly sunny aspect. It's arranged on two levels both with grass and some beautiful, colourful flower beds and boarders. There is a patio seating area and the garden goes around the side of the house where the owners have their greenhouse and garden shed. This is an exceptional property located in one of Plymouth's finest residential areas. There are some good local shops, services and facilities available close by in Crownhill. The Hospital and the Nuffield Sports and Health Club are also easily accessible and close by. NO ONWARD CHAIN!