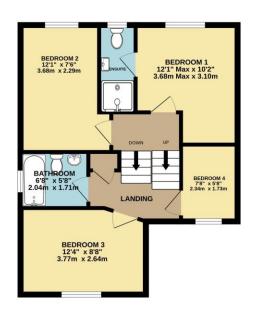

## Description

Located in this exceptionally desirable cul-de-sac position is this beautifully presented and cared for 4 bedroomed detached family home. The owners have lived here since the house was newly built in 1996 by Landmark Homes. As you approach the property you will see that it is nicely positioned at the opening to this exclusive small development. Off the entrance hallway you have a WC and a gorgeous living room at the front. From the hallway a few stairs take you down to the separate dining room which is a fantastically bright and sunny room with a perfect southerly aspect through the patio doors. The kitchen is stylishly fitted with a contemporary range of units that include an integrated wine cooler, dishwasher, oven and hob plus a recess for an American fridge freezer. Another bright and sunny room with a door leading to the garden. On the first floor half landing you have two double bedrooms with the main bedroom having an en-suite shower room, both rooms have the best of the fabulous outlook to the rear. A few stairs from the first floor half landing take you up to another double bedroom and a family bathroom that is fully tiled with an electric shower over the bath. The property comes with gas central heating (new boiler and radiators in 2013) and upvc double glazing. Parking is available on the driveway that leads down the side of the house to the single garage (19'2 x 8'1). the garage has a door at the back into the garden and also has an ELECTRIC CAR CHARGING POINT. The rear garden is bigger than many others in the road, it is gorgeous with a wonderful southerly sunny aspect. It's arranged on two levels both with grass and some beautiful, colourful flower beds and boarders. There is a patio seating area and the garden goes around the side of the house where the owners have their greenhouse and garden shed. This is an exceptional property located in one of Plymouth's finest residential areas. There are some good local shops, services and facilities available close by in Crownhill. The Hospital and the Nuffield Sports and Health Club are also easily accessible and close by. NO ONWARD CHAIN!

GARAGE 192" × 8'1" 5.84m × 2.46m 12'1" × 9'9" 3.68m × 2.97m 3.75m × 3.66m

HALLWAY

LIVING ROOM 16'3" Max x 12'3" Max 4.95m Max x 3.73m Max

GROUND FLOOR 672 sq.ft. (62.4 sq.m.) approx.

1ST FLOOR 512 sq.ft. (47.6 sq.m.) approx.

TOTAL FLOOR AREA : 1184 sq.ft. (110.0 sq.m.) approx. Made with Metropix ©2024

**Fixed Price Conveyancing** A complete solution from just £600 with No sale – No Fee

We have not tested any apparatus, equipment, fixtures and fittings or services and so cannot verify that they are connected, in working order or fit for the purpose. Neither have we had sight of the legal documents to verify the Freehold or Leasehold status of any property; or sight of any consents, including Planning Permissions, building Regulations and Breaches of Covenants that may be required for alterations to the property. A buyer is advised to obtain verification from their Solicitor and/or Surveyor. Items shown in photographs are NOT included unless specifically mentioned within the Sales Particulars. Any floor plans on these details are not drawn to scale and are intended for guidance only